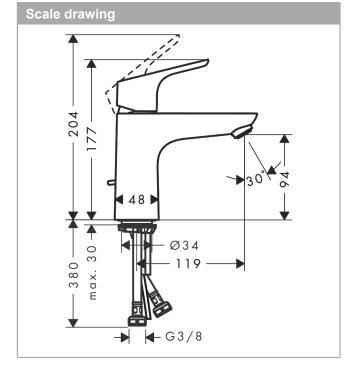

## product features

· consists of: single lever basin mixer, waste set

ComfortZone 100
projection: 119 mm
spout height: 94 mm
spray type: normal spray

· maximum flow rate at 3 bar: 5 l/min

· ceramic cartridge

· temperature limitation adjustable

· suitable for continuous flow water heaters

pop-up waste set G 1¼material waste set: metal

· connection type: G % connections

· connection dimension: DN15