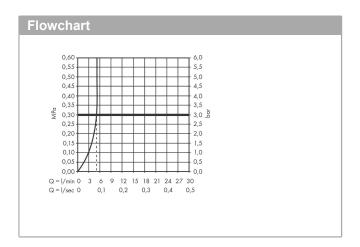

## product features

· consists of: single lever basin mixer, waste set

ComfortZone 100
projection: 119 mm
spout height: 94 mm
spray type: normal spray

· maximum flow rate at 3 bar: 5 l/min

· ceramic cartridge